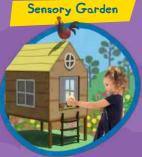

### What's on?

Take a journey on the Bus with Peppa and her friends

**Explore Peppa's House!** 

**Jump into Daddy Pig's** Car for a family photo

Jump in Muddy and your friends

**Explore the Sensory Garden with Suzy Sheep** 

Join Peppa and George to play in the Treehouse and Fort