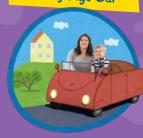

### What's on?

Take a journey on the Bus with Peppa and her friends

**Explore Peppa's House!** 

**Jump into Daddy Pig's** Car for a family photo

Jump in Muddy and your friends

**Explore the Sensory Garden with Suzy Sheep** 