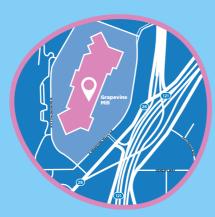

### HOW TO FIND US:

Car: We are located inside Grapevine Mills

**Bus:** The City of Grapevine has a Grapevine